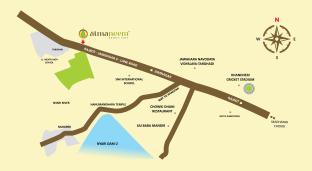

# ātmaneem campus

Campus - 5 Km. from Cricket Stadium, Rajkot - Jamnagar Highway, Rajkot.

City Office - 1204 Space Odyssey, Nr KKV Hall, 150 ft Ring Road, Rajkot.